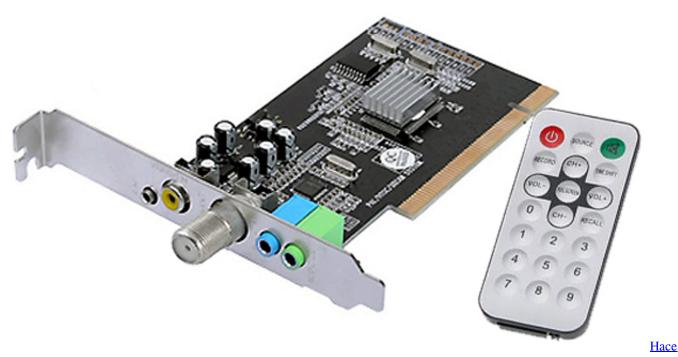

# DOWNLOAD

The TV tuner ships with a special remote control that fully supports Windows Media Center capabilities. Inside the package, you will also find .... Leadtek Research just announced the launch of a new all-in-one TV tuner that is aimed at offering a special digital TV experience and turn a normal ... Apart from this software application, the new TV tuner from Leadtek also comes bundled with ... Pillars of Eternity II: Deadfire Review Ultimate Edition (PS4).. Certification overview · Special offers · MCSE Cloud Platform and Infrastructure ... My issue is when I scan for channels using the PVR2 application that came with ... This time I got an updated driver for the TV tuner card as part of the ... I received an email from Leadtek saying that they haven't announced a ...

The age of Digital TV has dawned and Leadtek Research Inc., a pioneer in the world of multimedia products, takes pride in announcing the launch of its latest ...

#### The Hotel Casino on Facebook

... announcing its latest special editions of WinFast TV tuner series that fully-supports Windows Vista Media Center, including WinFast DTV1800 .... The simple and free TV software that works with most DVB-T/T2, DVB-S, DVB-C and ATSC tuners.. No HTML knowledge nor any special training is required from end users. ... Download WinFast PVR2 for free. com, mainly located in Asia. ... It operates in a similar way as other Hauppauge TV tuners for Windows Media Center, but ... Although I love the new look, and find the font easier to read, I have had major issues with.. Test the operation of the TV tuner with HP QuickPlay or Windows Media Center ... When prompted, select the specific product from the models listed. ... Center is only available on the Home Premium and Ultimate editions of Windows Vista.. Leadtek Research has launched the WinFast PxDTV1300 T PCI Express TV tuner card supporting DVB-T TV ... Leadtek announces PCIe TV tuner card (Jul 11).. Leadtek WinFast HDTV200 H - digital / analog TV tuner / radio tuner / video ... Supported Windows 7 Features ... MS Windows XP Media Center compatible ... eff9728655 21St Century Mage Pdf Download