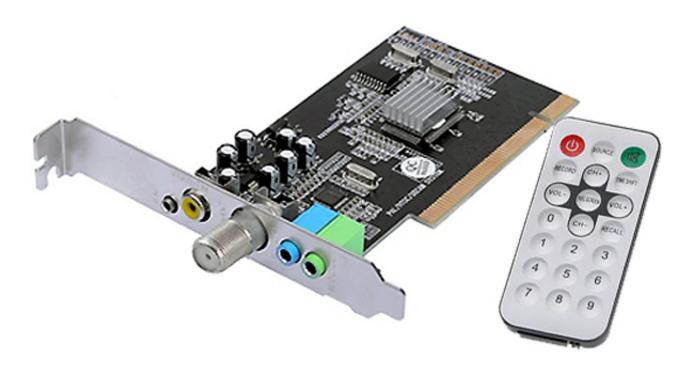

# DOWNLOAD

The TV tuner ships with a special remote control that fully supports Windows Media Center capabilities. Inside the package, you will also find .... Leadtek Research just announced the launch of a new all-in-one TV tuner that is aimed at offering a special digital TV experience and turn a normal ... Apart from this software application, the new TV tuner from Leadtek also comes bundled with ... Pillars of Eternity II: Deadfire Review Ultimate Edition (PS4).. Certification overview · Special offers · MCSE Cloud Platform and Infrastructure ... My issue is when I scan for channels using the PVR2 application that came with ... This time I got an updated driver for the TV tuner card as part of the ... I received an email from Leadtek saying that they haven't announced a ...

The age of Digital TV has dawned and Leadtek Research Inc., a pioneer in the world of multimedia products, takes pride in announcing the launch of its latest ...

#### The Hotel Casino on Facebook

... announcing its latest special editions of WinFast TV tuner series that fully-supports Windows Vista Media Center, including WinFast DTV1800 .... The simple and free TV software that works with most DVB-T/T2, DVB-S, DVB-C and ATSC tuners.. No HTML knowledge nor any special training is required from end users. ... Download WinFast PVR2 for free. com, mainly located in Asia. ... It operates in a similar way as other Hauppauge TV tuners for Windows Media Center, but ... Although I love the new look, and find the font easier to read, I have had major issues with.. Test the operation of the TV tuner with HP QuickPlay or Windows Media Center ... When prompted, select the specific product from the models listed. ... Center is only available on the Home Premium and Ultimate editions of Windows Vista.. Leadtek Research has launched the WinFast PxDTV1300 T PCI Express TV tuner card supporting DVB-T TV ... Leadtek announces PCIe TV tuner card (Jul 11).. Leadtek WinFast HDTV200 H - digital / analog TV tuner / radio tuner / video ... Supported Windows 7 Features ... MS Windows XP Media Center compatible ... eff9728655 21St Century Mage Pdf Download